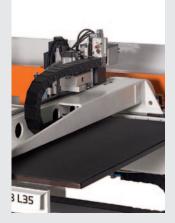

### Wide range of models and configurations

FlashCut Easy 222

FlashCut Easy 888 L30

FlashCut Easy 888 L35

To satisfy any cutting need, the Easy tables can cut with 5- or 7-tool heads, which can be equipped with a wide range of cutting chucks, marking pen and 3 or 5 punching tools, adjustable and rotating, with high punching frequency. The powerful Venturi system can be fitted for cutting scraps suction.

## TWO CUTTING HEADS

Double independent cutting head to satisfy the need of greater productivity with the Easy models (mod. FlashCut Easy 888 L35).