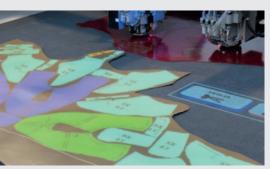

#### **OPTIMIZED NESTING**

Customized systems for automatic nesting and friendly interface dramatically reduce the overall time for placing the shapes to be processed and optimize the material yields.