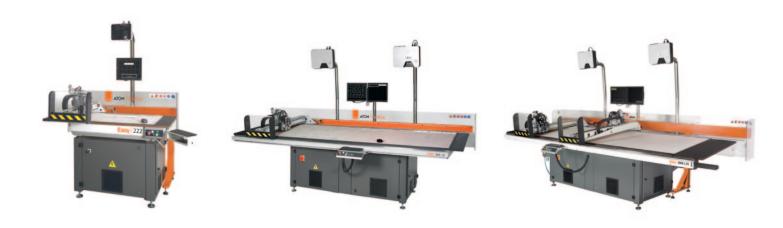

### Wide range of models and configurations

FlashCut Easy 222

FlashCut Easy 888 L30

FlashCut Easy 888 L35

To satisfy any cutting need, the Easy tables can cut with 5- or 7-tool heads, which can be equipped with a wide range of cutting chucks, marking pen and 3 or 5 punching tools, adjustable and rotating, with high punching frequency. The powerful Venturi system can be fitted for cutting scraps suction.

## **Easy** models