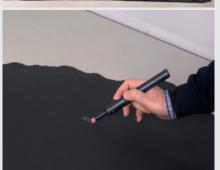

#### **ACQUISITION SYSTEMS**

In-line and off-line leather acquisition systems and marking of quality areas by means of a digital pen.