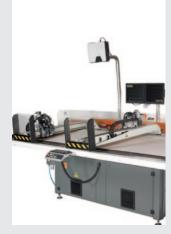

### Wide range of models and configurations

FlashCut Easy 222

FlashCut Easy 888 L30

FlashCut Easy 888 L35

To satisfy any cutting need, the Easy tables can cut with 5- or 7-tool heads, which can be equipped with a wide range of cutting chucks, marking pen and 3 or 5 punching tools, adjustable and rotating, with high punching frequency. The powerful Venturi system can be fitted for cutting scraps suction.

## PARTITIONED VACUUM SYSTEM

Powerful, partitioned, adjustable vacuum system, to be adapted to any type of material or job and concentrated where needed. It allows the best fixing during cutting and the highest energy saving at the same time.