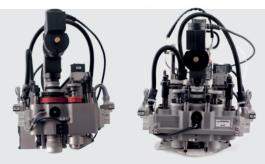

## TWO CUTTING HEADS

Double independent cutting head to satisfy the need of greater productivity with the Easy models (mod. FlashCut Easy 888 L35).