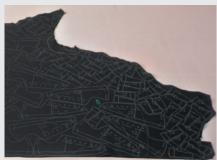

High brightness overhead projectors assure a clear visualization of any material or color in any environment.
Using LED lamps they grant high brightness, stability in power projection, low maintenance and long life.

#### **OPTIMIZED NESTING**

Customized systems for automatic nesting and friendly interface dramatically reduce the overall time for placing the shapes to be processed and optimize the material yields.