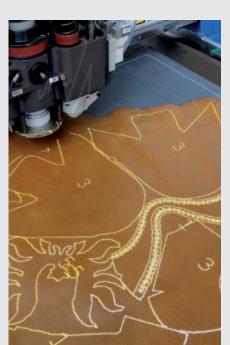

#### **OPTIMIZED NESTING**

Customized systems for automatic nesting and friendly interface dramatically reduce the overall time for placing the shapes to be processed and optimize the material yields.