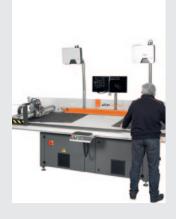

### TWO CUTTING AREAS

Two independent working areas allow the operator to collect the cut pieces, prepare the next job on one half of the table, while the machine is cutting on the other half, thus saving manpower.

#### **APPLICATIONS**

With their solid structure and cutting precision the small Easy tables are perfect products even for fields different from footwear and leather goods.